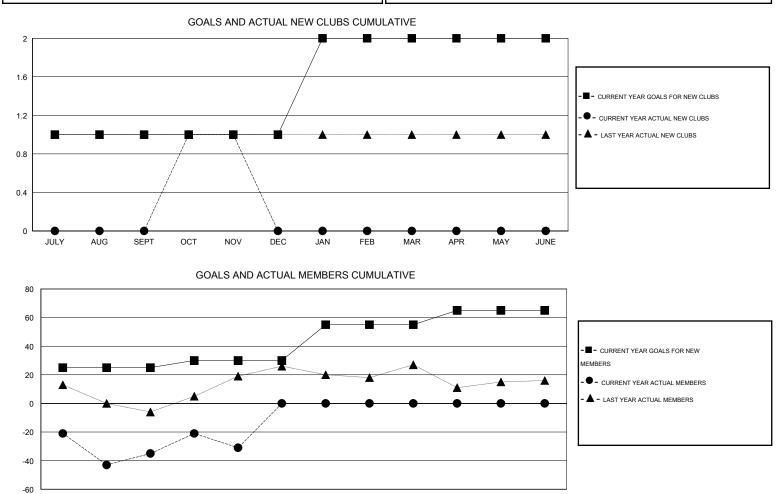

## GMT: HAL GRIFFIN

| LOCATION | TEXAS |
|----------|-------|
|----------|-------|

| GMT: HAL GR           | IFFIN            |           | LOCATIO          | N TEXAS          | _             |                    |                                     |                    | GMT CA 1         |
|-----------------------|------------------|-----------|------------------|------------------|---------------|--------------------|-------------------------------------|--------------------|------------------|
|                       |                  | Clubs     |                  |                  |               |                    | Members                             |                    |                  |
| RESULTS FOR 2016-2017 |                  |           |                  |                  |               | RESU               | JLTS FOR 2016-2017                  |                    |                  |
| QUARTER               | NEW CLUB<br>GOAL | NEW CLUBS | DROPPED<br>CLUBS | NET<br>GAIN/LOSS | QUARTER       | NEW MEMBER<br>GOAL | CHARTER AND<br>NEW MEMBERS<br>ADDED | DROPPED<br>MEMBERS | NET<br>GAIN/LOSS |
| JULY/AUG/SEPT         | 1                | 0         | 0                | 0                | JULY/AUG/SEPT | 25                 | 33                                  | 68                 | -35              |
| OCT/NOV/DEC           | 0                | 1         | 1                | 0                | OCT/NOV/DEC   | 5                  | 39                                  | 35                 | 4                |
| JAN/FEB/MAR           | 1                | 0         | 0                | 0                | JAN/FEB/MAR   | 25                 | 0                                   | 0                  | 0                |
| APR/MAY/JUNE          | 0                | 0         | 0                | 0                | APR/MAY/JUNE  | 10                 | 0                                   | 0                  | 0                |